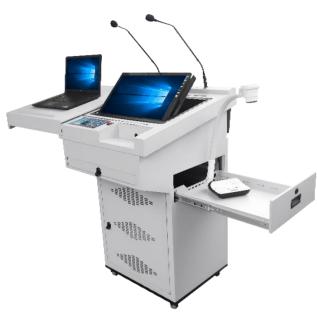

## Specifications:

| Model              | GEN-PD-X                                                                   |
|--------------------|----------------------------------------------------------------------------|
| Touch Monitor Size | 19/22/24/27 Inches                                                         |
| Brightness         | 200/250/300 nits                                                           |
| Input              | HDMI/VGA/DP/USB-C                                                          |
| AV devices         | Amplifier, HDMI switcher, Wireless Microphone System, Gooseneck Microphone |
| Computing Device   | Intel i3/i5/i7, 8GB/16GB/32GB RAM, 512GB/1TB/2TB SSD/HDD Storage           |
| Operating System   | Windows 10/11 Home/Pro                                                     |
| Speakers           | According to the room size                                                 |
| Mobility           | 4 Wheels lockable                                                          |
| Body               | Steel/Metal/Wooden, Powder coated                                          |